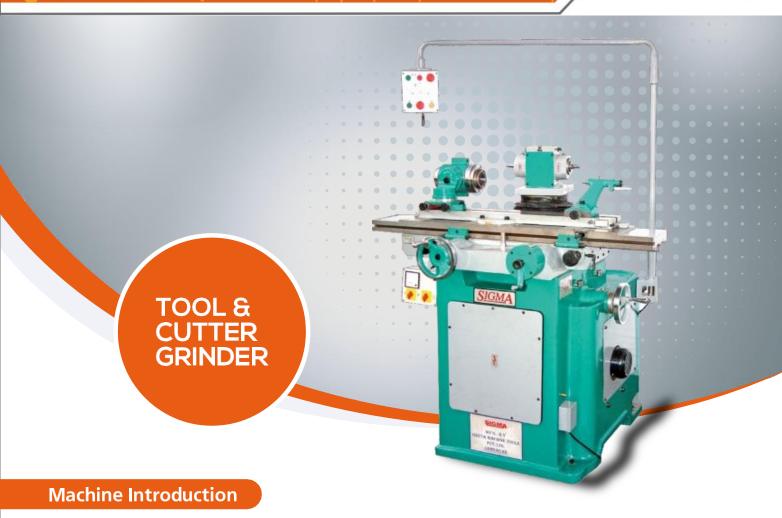

Universal tool and cutter Ginder are used to sharpen milling cutters and tool bits. Our sigma UTC series is extremely veratile machine useful for surface grinding and grinding of complex shapes. Our sigam UTC series comes with variety of opitional accessorise and fixtures. set-up can be created and combuined to complete many operations.

#### **Univeresal Tool and Cutter Ginder**

Sigam UTC 250TM 
Sigam UTC 250T 
Sigam UTC 280T

## **Functional Versatility**

The machine basically designer for sharpning and recondetion wide range of high speed and carbide Tipped tool as side & Face Milling Cutters Cylinders cutters, Angel Cutters, convex & concave cutters, gear hobs, End mills, shell mills Reamers, Drill, Tapes etc.

#### Main Construction of Machine

Wheel Head: Its is of rigid construction and holds the spindel assembly. It can be fitted horizontal and swiveled vertically full 360 degree, for quick setting of compund angels. wheel head is mounted on the rigid column, which can be raised/lower up/ down wheel head also can be adjusted 150mm on cross direction.

Wheel head spindel: Alloy steel hardened and ground spindeld is mounted on precision pre-load radial ball bearings, which are greased packed. The grinding wheels can be mounted on both side of the spindel and the wheels mount design is such that the spindel can be reversed.

Work Table: This is mounted on the carriage and can be swiveled 45 degree on either side of the column. This tables has a smooth and rapid moument longitudinally on the carriage through LM Giudeways which enable smooth, sensitive and accurate longitudinal movment even with heavy jobs Auxillary.

**Universal Work Head**: This Can be Swiveled full 360 degree in both Horizontal and Vertical planes. Its spindle nose has ISO 50/MT 5 tapers and the spindle is mounted to taper roller bearings.