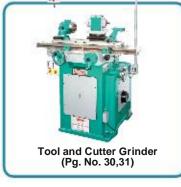

Universal tool and cutter Ginder are used to sharpen milling cutters and tool bits. Our sigma UTC series is extremely veratile machine useful for surface grinding and grinding of complex shapes. Our sigam UTC series comes with variety of opitional accessorise and fixtures. set-up can be created and combuined to complete many operations.

#### **Univeresal Tool and Cutter Ginder**

Sigam UTC 250TM 
Sigam UTC 250T 
Sigam UTC 280T

## **Functional Versatility**

The machine basically designer for sharpning and recondetion wide range of high speed and carbide Tipped tool as side & Face Milling Cutters Cylinders cutters, Angel Cutters, convex & concave cutters, gear hobs, End mills, shell mills Reamers, Drill, Tapes etc.

#### Main Construction of Machine

Wheel Head: Its is of rigid construction and holds the spindel assembly. It can be fitted horizontal and swiveled vertically full 360 degree, for quick setting of compund angels. wheel head is mounted on the rigid column, which can be raised/lower up/ down wheel head also can be adjusted 150mm on cross direction.

Wheel head spindel: Alloy steel hardened and ground spindeld is mounted on precision pre-load radial ball bearings, which are greased packed. The grinding wheels can be mounted on both side of the spindel and the wheels mount design is such that the spindel can be reversed.

Work Table: This is mounted on the carriage and can be swiveled 45 degree on either side of the column. This tables has a smooth and rapid moument longitudinally on the carriage through LM Giudeways which enable smooth, sensitive and accurate longitudinal movment even with heavy jobs Auxillary.

**Universal Work Head**: This Can be Swiveled full 360 degree in both Horizontal and Vertical planes. Its spindle nose has ISO 50/MT 5 tapers and the spindle is mounted to taper roller bearings.