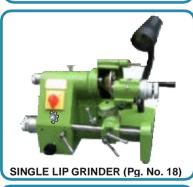

Universal tool and cutter Ginder are used to sharpen milling cutters and tool bits. Our sigma UTC series is extremely veratile machine useful for surface grinding and grinding of complex shapes. Our sigam UTC series comes with variety of opitional accessorise and fixtures. set-up can be created and combuined to complete many operations.

#### **Univeresal Tool and Cutter Ginder**

Sigam UTC 250TM 
Sigam UTC 250T 
Sigam UTC 280T

## **Functional Versatility**

The machine basically designer for sharpning and recondetion wide range of high speed and carbide Tipped tool as side & Face Milling Cutters Cylinders cutters, Angel Cutters, convex & concave cutters, gear hobs, End mills, shell mills Reamers, Drill, Tapes etc.

#### Main Construction of Machine

Wheel Head: Its is of rigid construction and holds the spindel assembly. It can be fitted horizontal and swiveled vertically full 360 degree, for quick setting of compund angels. wheel head is mounted on the rigid column, which can be raised/lower up/ down wheel head also can be adjusted 150mm on cross direction.

Wheel head spindel: Alloy steel hardened and ground spindeld is mounted on precision pre-load radial ball bearings, which are greased packed. The grinding wheels can be mounted on both side of the spindel and the wheels mount design is such that the spindel can be reversed.

Work Table: This is mounted on the carriage and can be swiveled 45 degree on either side of the column. This tables has a smooth and rapid moument longitudinally on the carriage through LM Giudeways which enable smooth, sensitive and accurate longitudinal movment even with heavy jobs Auxillary.

**Universal Work Head**: This Can be Swiveled full 360 degree in both Horizontal and Vertical planes. Its spindle nose has ISO 50/MT 5 tapers and the spindle is mounted to taper roller bearings.